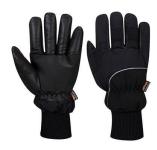

## A751 - APACHA COLD STORE GLOVE

is in conformity with the provisions of PPE Regulation (EU) 2016/425 (Cat II) as brought into UK Law and amended and satisfies the essential health and safety requirements set out in Annex II and the relevant harmonised standard(s):