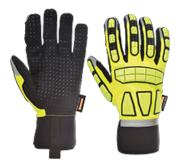

## A725 - SAFETY IMPACT GLOVE LINED

is in conformity with the provisions of PPE Regulation (EU) 2016/425 (Cat II) as brought into UK Law and amended and satisfies the essential health and safety requirements set out in Annex II and the relevant harmonised standard(s):