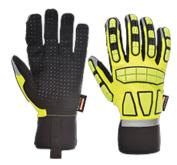

## A725 - SAFETY IMPACT GLOVE LINED

is in conformity with the provisions of PPE Regulation (EU) 2016/425 (Cat II) as brought into UK Law and amended and satisfies the essential health and safety requirements set out in Annex II and the relevant harmonised standard(s):