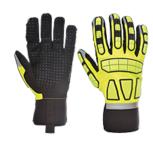

## A724 - SAFETY IMPACT GLOVE UNLINED

is in conformity with the provisions of PPE Regulation (EU) 2016/425 (Cat II) as brought into UK Law and amended and satisfies the essential health and safety requirements set out in Annex II and the relevant harmonised standard(s):