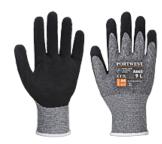

## A665 - VHR ADVANCED CUT GLOVE

is in conformity with the provisions of PPE Regulation (EU) 2016/425 (Cat II) as brought into UK Law and amended and satisfies the essential health and safety requirements set out in Annex II and the relevant harmonised standard(s):