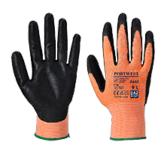

## A643 - AMBER CUT GLOVE - NITRILE FOAM

is in conformity with the provisions of PPE Regulation (EU) 2016/425 (Cat II) as brought into UK Law and amended and satisfies the essential health and safety requirements set out in Annex II and the relevant harmonised standard(s):