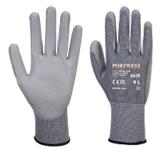

## A635 - ECONOMY CUT GLOVE

is in conformity with the provisions of PPE Regulation (EU) 2016/425 (Cat II) as brought into UK Law and amended and satisfies the essential health and safety requirements set out in Annex II and the relevant harmonised standard(s):