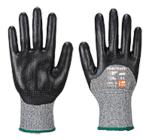

## A621 - CUT 3/4 NITRILE FOAM GLOVE

is in conformity with the provisions of PPE Regulation (EU) 2016/425 (Cat II) as brought into UK Law and amended and satisfies the essential health and safety requirements set out in Annex II and the relevant harmonised standard(s):