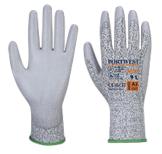

## A620 - LR CUT PU PALM GLOVE

is in conformity with the provisions of PPE Regulation (EU) 2016/425 (Cat II) as brought into UK Law and amended and satisfies the essential health and safety requirements set out in Annex II and the relevant harmonised standard(s):