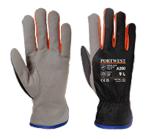

## A280 - WINTERSHIELD GLOVE

is in conformity with the provisions of PPE Regulation (EU) 2016/425 (Cat II) as brought into UK Law and amended and satisfies the essential health and safety requirements set out in Annex II and the relevant harmonised standard(s):