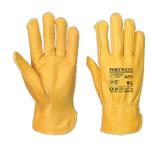

## **A271 - LINED DRIVER GLOVE**

is in conformity with the provisions of PPE Regulation (EU) 2016/425 (Cat II) as brought into UK Law and amended and satisfies the essential health and safety requirements set out in Annex II and the relevant harmonised standard(s):