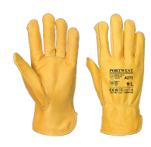

## **A271 - LINED DRIVER GLOVE**

is in conformity with the provisions of PPE Regulation (EU) 2016/425 (Cat II) as brought into UK Law and amended and satisfies the essential health and safety requirements set out in Annex II and the relevant harmonised standard(s):