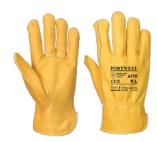

## A270 - CLASSIC DRIVER GLOVE

is in conformity with the provisions of PPE Regulation (EU) 2016/425 (Cat II) as brought into UK Law and amended and satisfies the essential health and safety requirements set out in Annex II and the relevant harmonised standard(s):