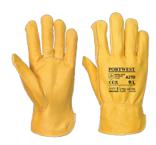

## A270 - CLASSIC DRIVER GLOVE

is in conformity with the provisions of PPE Regulation (EU) 2016/425 (Cat II) as brought into UK Law and amended and satisfies the essential health and safety requirements set out in Annex II and the relevant harmonised standard(s):