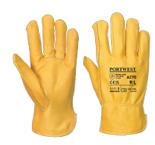

## A270 - CLASSIC DRIVER GLOVE

is in conformity with the provisions of PPE Regulation (EU) 2016/425 (Cat II) as brought into UK Law and amended and satisfies the essential health and safety requirements set out in Annex II and the relevant harmonised standard(s):