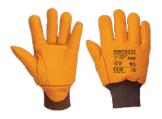

## A245 - ANTARCTICA INSULATEX GLOVE

is in conformity with the provisions of PPE Regulation (EU) 2016/425 (Cat II) as brought into UK Law and amended and satisfies the essential health and safety requirements set out in Annex II and the relevant harmonised standard(s):