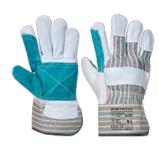

## A230 - DOUBLE PALM RIGGER GLOVE

is in conformity with the provisions of PPE Regulation (EU) 2016/425 (Cat II) as brought into UK Law and amended and satisfies the essential health and safety requirements set out in Annex II and the relevant harmonised standard(s):