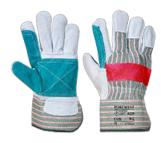

## A229 - CLASSIC DOUBLE PALM RIGGER GLOVE

is in conformity with the provisions of PPE Regulation (EU) 2016/425 (Cat II) as brought into UK Law and amended and satisfies the essential health and safety requirements set out in Annex II and the relevant harmonised standard(s):