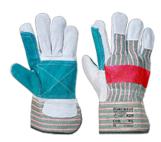

## A229 - CLASSIC DOUBLE PALM RIGGER GLOVE

is in conformity with the provisions of PPE Regulation (EU) 2016/425 (Cat II) as brought into UK Law and amended and satisfies the essential health and safety requirements set out in Annex II and the relevant harmonised standard(s):