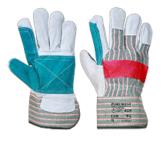

## A229 - CLASSIC DOUBLE PALM RIGGER GLOVE

is in conformity with the provisions of PPE Regulation (EU) 2016/425 (Cat II) as brought into UK Law and amended and satisfies the essential health and safety requirements set out in Annex II and the relevant harmonised standard(s):