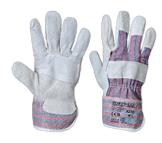

## A210 - CANADIAN RIGGER GLOVE

is in conformity with the provisions of PPE Regulation (EU) 2016/425 (Cat II) as brought into UK Law and amended and satisfies the essential health and safety requirements set out in Annex II and the relevant harmonised standard(s):