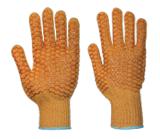

## A130 - CRISS CROSS GLOVE

is in conformity with the provisions of PPE Regulation (EU) 2016/425 (Cat II) as brought into UK Law and amended and satisfies the essential health and safety requirements set out in Annex II and the relevant harmonised standard(s):