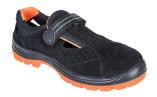

## FW42 - STEEL COW SUEDE LEATHER SANDAL S1 SR FO

is in conformity with the provisions of PPE Regulation (EU) 2016/425 (Cat II) as brought into UK Law and amended and satisfies the essential health and safety requirements set out in Annex II and the relevant harmonised standard(s):