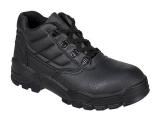

## FW20 - WORK BOOT O1

is in conformity with the provisions of PPE Regulation (EU) 2016/425 (Cat II) as brought into UK Law and amended and satisfies the essential health and safety requirements set out in Annex II and the relevant harmonised standard(s):