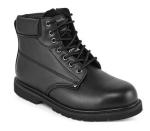

## FW16 - STEELITE WELTED SAFETY BOOT SBP HRO

is in conformity with the provisions of PPE Regulation (EU) 2016/425 (Cat II) as brought into UK Law and amended and satisfies the essential health and safety requirements set out in Annex II and the relevant harmonised standard(s):