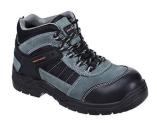

## FC65 - PORTWEST COMPOSITELITE TREKKER PLUS BOOT S1P

is in conformity with the provisions of PPE Regulation (EU) 2016/425 (Cat II) as brought into UK Law and amended and satisfies the essential health and safety requirements set out in Annex II and the relevant harmonised standard(s):