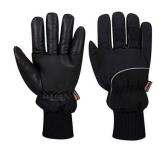

## A751 - COLD 500 LEATHER WATERPROOF MECHANICAL GLOVE

is in conformity with the provisions of PPE Regulation (EU) 2016/425 (Cat II) as brought into UK Law and amended and satisfies the essential health and safety requirements set out in Annex II and the relevant harmonised standard(s):