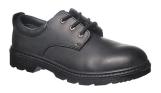

## FW44 - STEELITE THOR SHOE S3 SR

is in conformity with the provisions of PPE Regulation (EU) 2016/425 (Cat II) as brought into UK Law and amended and satisfies the essential health and safety requirements set out in Annex II and the relevant harmonised standard(s):