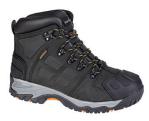

## FT05 - STEEL LEATHER ANKLE BOOT S7 HRO CI LG SR

is in conformity with the provisions of PPE Regulation (EU) 2016/425 (Cat II) as brought into UK Law and amended and satisfies the essential health and safety requirements set out in Annex II and the relevant harmonised standard(s):