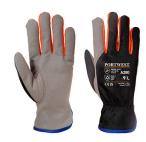

## A280 - COLD 240 SYNTHETIC LEATHER MECHANICAL GLOVE

is in conformity with the provisions of PPE Regulation (EU) 2016/425 (Cat II) as brought into UK Law and amended and satisfies the essential health and safety requirements set out in Annex II and the relevant harmonised standard(s):