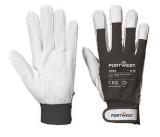

## A250 - LEATHER 110 GRAIN PALM MECHANICAL GLOVE

is in conformity with the provisions of PPE Regulation (EU) 2016/425 (Cat II) as brought into UK Law and amended and satisfies the essential health and safety requirements set out in Annex II and the relevant harmonised standard(s):