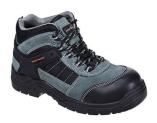

## FC65 - PORTWEST COMPOSITELITE TREKKER PLUS BOOT S1P

is in conformity with the provisions of PPE Regulation (EU) 2016/425 (Cat II) as brought into UK Law and amended and satisfies the essential health and safety requirements set out in Annex II and the relevant harmonised standard(s):