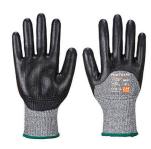

## A621 - CUT D13 3/4 NITRILE FOAM GLOVE

is in conformity with the provisions of PPE Regulation (EU) 2016/425 (Cat II) as brought into UK Law and amended and satisfies the essential health and safety requirements set out in Annex II and the relevant harmonised standard(s):