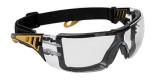

## **PS09 - IMPERVIOUS TECH SAFETY GLASSES**

is in conformity with the provisions of PPE Regulation (EU) 2016/425 (Cat II) as brought into UK Law and amended and satisfies the essential health and safety requirements set out in Annex II and the relevant harmonised standard(s):