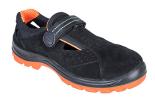

## FW42 - STEEL COW SUEDE LEATHER SANDAL S1 SR FO

is in conformity with the provisions of PPE Regulation (EU) 2016/425 (Cat II) as brought into UK Law and amended and satisfies the essential health and safety requirements set out in Annex II and the relevant harmonised standard(s):