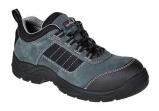

## FC64 - COMPOSITELITE TREKKER SHOE S1

is in conformity with the provisions of PPE Regulation (EU) 2016/425 (Cat II) as brought into UK Law and amended and satisfies the essential health and safety requirements set out in Annex II and the relevant harmonised standard(s):