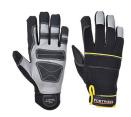

## A710 - MECHANIC 150 REINFORCED PALM GLOVE

is in conformity with the provisions of PPE Regulation (EU) 2016/425 (Cat II) as brought into UK Law and amended and satisfies the essential health and safety requirements set out in Annex II and the relevant harmonised standard(s):