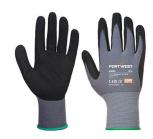

## A350 - GRIP 15 NITRILE SANDY GLOVE

is in conformity with the provisions of PPE Regulation (EU) 2016/425 (Cat II) as brought into UK Law and amended and satisfies the essential health and safety requirements set out in Annex II and the relevant harmonised standard(s):