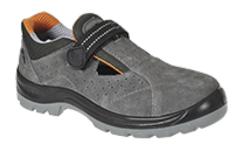

## FW42 - STEELITE OBRA SANDAL S1

is in conformity with the provisions of PPE Regulation (EU) 2016/425 (Cat II) as brought into UK Law and amended and satisfies the essential health and safety requirements set out in Annex II and the relevant harmonised standard(s):