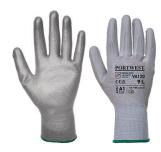

## VA120 - VENDING PU PALM GLOVE

is in conformity with the provisions of PPE Regulation (EU) 2016/425 (Cat II) as brought into UK Law and amended and satisfies the essential health and safety requirements set out in Annex II and the relevant harmonised standard(s):