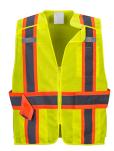

## **US385 - Expandable Mesh Breakaway Vest**

is in conformity with the provisions of PPE Regulation (EU) 2016/425 (Cat II) as brought into UK Law and amended and satisfies the essential health and safety requirements set out in Annex II and the relevant harmonised standard(s):