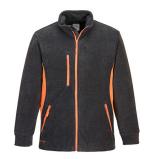

## **TX40 - PORTWEST TEXO HEAVY TWO-TONE FLEECE**

is in conformity with the provisions of PPE Regulation (EU) 2016/425 (Cat I) as brought into UK Law and amended and satisfies the essential health and safety requirements set out in Annex I and the relevant harmonised standard(s):