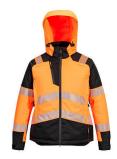

## T162 - PW3 HI-VIS WOMEN'S WINTER JACKET

is in conformity with the provisions of PPE Regulation (EU) 2016/425 (Cat II) as brought into UK Law and amended and satisfies the essential health and safety requirements set out in Annex II and the relevant harmonised standard(s):