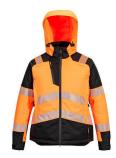

## T162 - PW3 HI-VIS WOMEN'S WINTER JACKET

is in conformity with the provisions of PPE Regulation (EU) 2016/425 (Cat II) as brought into UK Law and amended and satisfies the essential health and safety requirements set out in Annex II and the relevant harmonised standard(s):