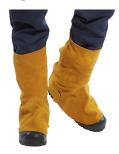

## SW32 - FR LEATHER WELDING BOOT COVER

is in conformity with the provisions of PPE Regulation (EU) 2016/425 as brought into UK Law and amended and satisfies the essential health and safety requirements and the national standard transposing harmonised standard number: