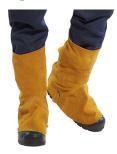

## SW32 - FR LEATHER WELDING BOOT COVER

is in conformity with the provisions of PPE Regulation (EU) 2016/425 as brought into UK Law and amended and satisfies the essential health and safety requirements and the national standard transposing harmonised standard number: