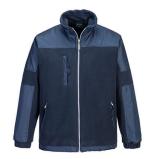

## S665 - NORTH SEA FLEECE

is in conformity with the provisions of PPE Regulation (EU) 2016/425 (Cat I) as brought into UK Law and amended and satisfies the essential health and safety requirements set out in Annex I and the relevant harmonised standard(s):