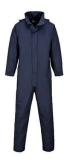

## S452 - SEALTEX CLASSIC COVERALL

is in conformity with the provisions of PPE Regulation (EU) 2016/425 (Cat I) as brought into UK Law and amended and satisfies the essential health and safety requirements set out in Annex I and the relevant harmonised standard(s):