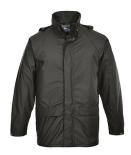

## **S450 - SEALTEX CLASSIC JACKET**

is in conformity with the provisions of PPE Regulation (EU) 2016/425 (Cat I) as brought into UK Law and amended and satisfies the essential health and safety requirements set out in Annex I and the relevant harmonised standard(s):