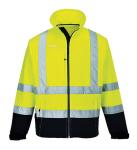

## S425 - HI-VIS CONTRAST SOFTSHELL (3L)

is in conformity with the provisions of PPE Regulation (EU) 2016/425 (Cat II) as brought into UK Law and amended and satisfies the essential health and safety requirements set out in Annex II and the relevant harmonised standard(s):

EN ISO 20471 Class 3 (2013)

RIS 3279 TOM Issue 2 (Orange Only)

Waterproof/Breathability (WP 8,000mm, MVP 3,000g/m2/24hr)

Signed for and on behalf of Portwest

Raymond Carney

**Chief Operations Officer** 

Date: 19-Jul-2025